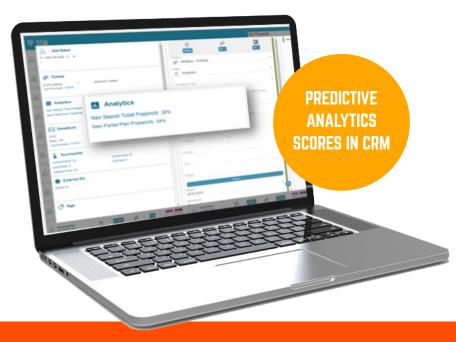

## **PREDICTIVE ANALYTICS**

The most informed fan score available to the sports market

#### **Features**

- · Identify new, high value leads regularly
- · Model runs continuously as your data updates
- Scores integrate into downstream systems like CRM and marketing tools
- SSB Predictive Model built on clean data foundation
- Input from multiple sources leads to more informed model of customers